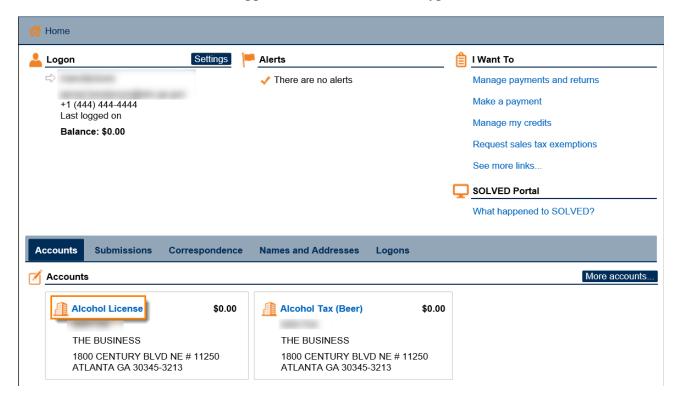

### **Creating a New Wholesaler Profile**

- 1. Go to the GTC website (<a href="https://gtc.dor.ga.gov">https://gtc.dor.ga.gov</a>) and log into your account.
- 2. Under the **Accounts** tab, click the applicable **Alcohol License** hyperlink.

3. Under the I Want To section, click the See more links for my account hyperlink.

4. Click the Manager Wholesaler Profiles hyperlink

5. To create a new wholesaler profile, click **No** to "Are you modifying an existing wholesaler profile?" Click the **Next** button.