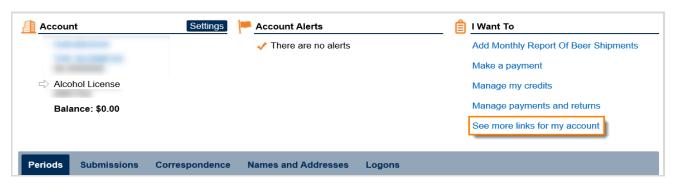

3. Under the I Want To section, click the See more links for my account hyperlink.

4. Click the Manager Wholesaler Profiles hyperlink

5. To create a new wholesaler profile, click **No** to "Are you modifying an existing wholesaler profile?" Click the **Next** button.

3. Under the I Want To section, click the See more links for my account hyperlink.

4. Click the Manager Wholesaler Profiles hyperlink

5. To modify an existing wholesaler profile, click **Yes** to "Are you modifying an existing wholesaler profile?" Click the **Next** button.

3. Under the **I Want To** section, click the **See more links for my account** hyperlink.

4. Click the Manager Wholesaler Profiles hyperlink

5. To delete an existing wholesaler profile, click **Yes** to "Are you modifying an existing wholesaler profile?" Click the **Next** button.