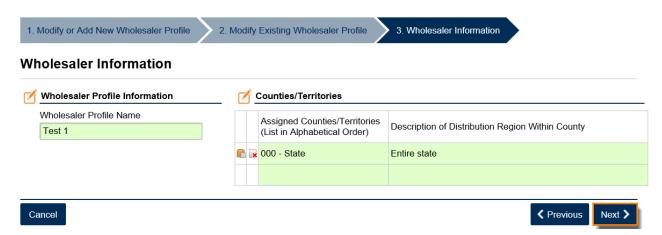

6. Enter a name for the wholesaler profile. Select the assigned counties/territories and provide a description of the distribution region within the county/territory. Continue until all counties/territories are listed. Click the **Next** button.