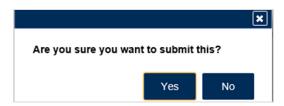

7. Review the summary of the information provided. Click the **Submit** button.

8. Click the **Yes** button to confirm you want to submit the request.

A confirmation page will be displayed. Write down your confirmation number or print the confirmation for your records.