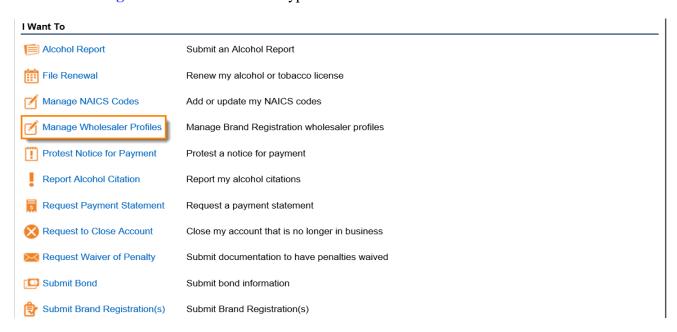

3. Under the I Want To section, click the See more links for my account hyperlink.

4. Click the Manager Wholesaler Profiles hyperlink

5. To create a new wholesaler profile, click **No** to "Are you modifying an existing wholesaler profile?" Click the **Next** button.

3. Under the I Want To section, click the See more links for my account hyperlink.

4. Click the Manager Wholesaler Profiles hyperlink

5. To modify an existing wholesaler profile, click **Yes** to "Are you modifying an existing wholesaler profile?" Click the **Next** button.

3. Under the **I Want To** section, click the **See more links for my account** hyperlink.

4. Click the Manager Wholesaler Profiles hyperlink

5. To delete an existing wholesaler profile, click **Yes** to "Are you modifying an existing wholesaler profile?" Click the **Next** button.