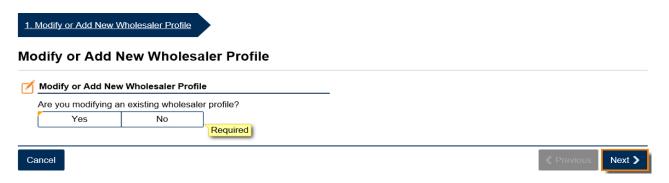

3. Under the I Want To section, click the See more links for my account hyperlink.

4. Click the Manager Wholesaler Profiles hyperlink

5. To create a new wholesaler profile, click **No** to "Are you modifying an existing wholesaler profile?" Click the **Next** button.

3. Under the I Want To section, click the See more links for my account hyperlink.

4. Click the Manager Wholesaler Profiles hyperlink

5. To modify an existing wholesaler profile, click **Yes** to "Are you modifying an existing wholesaler profile?" Click the **Next** button.

3. Under the **I Want To** section, click the **See more links for my account** hyperlink.

4. Click the Manager Wholesaler Profiles hyperlink

5. To delete an existing wholesaler profile, click **Yes** to "Are you modifying an existing wholesaler profile?" Click the **Next** button.