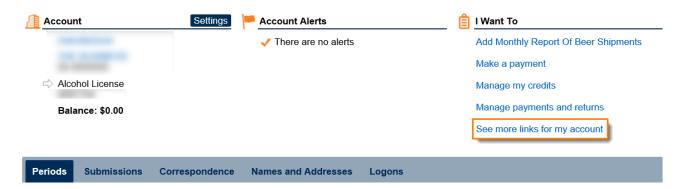

3. Under the I Want To section, click the See more links for my account hyperlink.

4. Click the Manager Wholesaler Profiles hyperlink

5. To create a new wholesaler profile, click **No** to "Are you modifying an existing wholesaler profile?" Click the **Next** button.

3. Under the I Want To section, click the See more links for my account hyperlink.

4. Click the Manager Wholesaler Profiles hyperlink

5. To modify an existing wholesaler profile, click **Yes** to "Are you modifying an existing wholesaler profile?" Click the **Next** button.

3. Under the **I Want To** section, click the **See more links for my account** hyperlink.

4. Click the Manager Wholesaler Profiles hyperlink

5. To delete an existing wholesaler profile, click **Yes** to "Are you modifying an existing wholesaler profile?" Click the **Next** button.