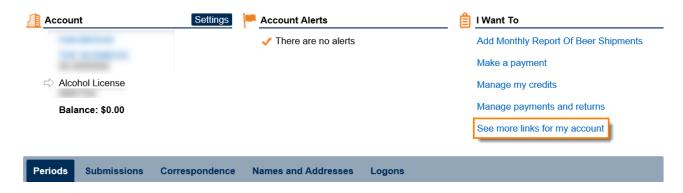

3. Under the I Want To section, click the See more links for my account hyperlink.

4. Click the Manager Wholesaler Profiles hyperlink

5. To create a new wholesaler profile, click **No** to "Are you modifying an existing wholesaler profile?" Click the **Next** button.

## **Editing an Existing Wholesaler Profile**

- 1. Go to the GTC website (<a href="https://gtc.dor.ga.gov">https://gtc.dor.ga.gov</a>) and log into your account.
- 2. Under the **Accounts** tab, click the applicable **Alcohol License** hyperlink.

3. Under the I Want To section, click the See more links for my account hyperlink.

4. Click the Manager Wholesaler Profiles hyperlink

5. To modify an existing wholesaler profile, click **Yes** to "Are you modifying an existing wholesaler profile?" Click the **Next** button.