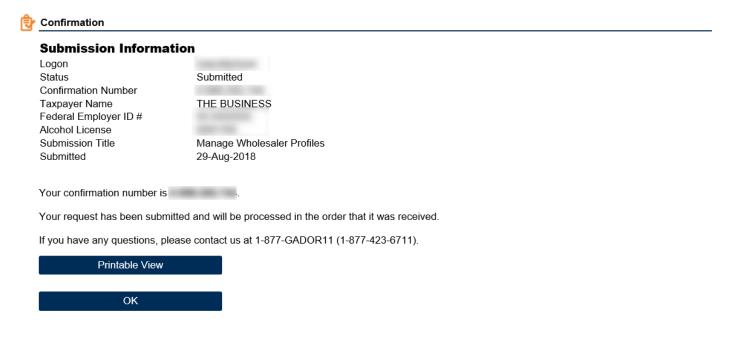

**NOTE:** The profile will be permanently deleted.

12. Click the **Yes** button to confirm you want to submit the request.

A confirmation page will be displayed. Write down your confirmation number or print the confirmation for your records.