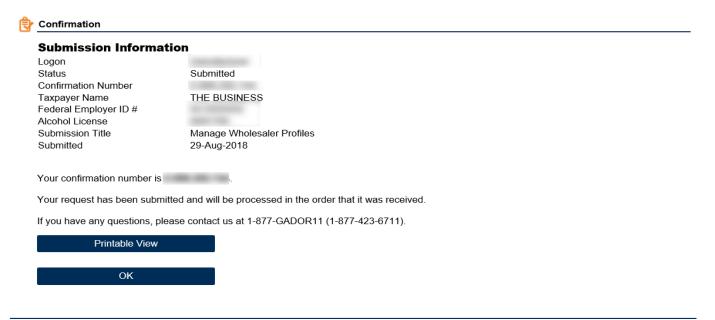

7. Review the summary of the information provided. Click the **Submit** button.

8. Click the **Yes** button to confirm you want to submit the request.

A confirmation page will be displayed. Write down your confirmation number or print the confirmation for your records.