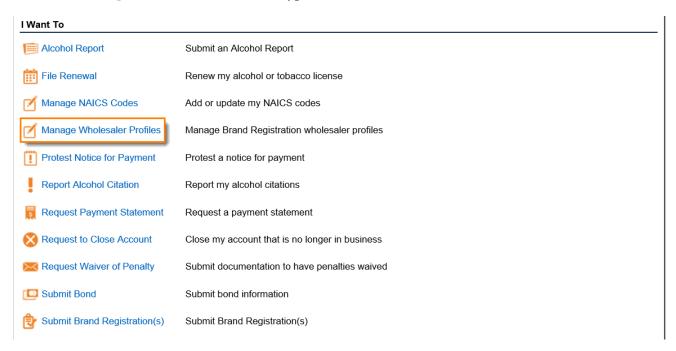

3. Under the I Want To section, click the See more links for my account hyperlink.

4. Click the Manager Wholesaler Profiles hyperlink

5. To create a new wholesaler profile, click **No** to "Are you modifying an existing wholesaler profile?" Click the **Next** button.

3. Under the I Want To section, click the See more links for my account hyperlink.

4. Click the Manager Wholesaler Profiles hyperlink

5. To modify an existing wholesaler profile, click **Yes** to "Are you modifying an existing wholesaler profile?" Click the **Next** button.

3. Under the **I Want To** section, click the **See more links for my account** hyperlink.

4. Click the Manager Wholesaler Profiles hyperlink

5. To delete an existing wholesaler profile, click **Yes** to "Are you modifying an existing wholesaler profile?" Click the **Next** button.