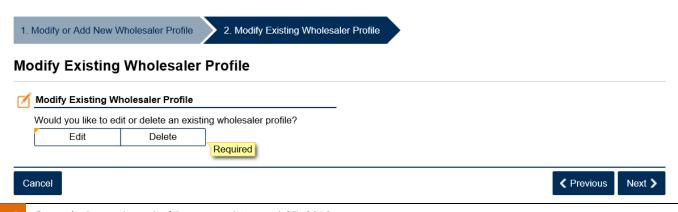

6. Select **Edit** an existing wholesaler profile.

7. Select the wholesaler profile to edit from the drop-down list. Click the **Next** button.

8. The information for the profile is displayed. Make any necessary changes. Click the **Next** button.