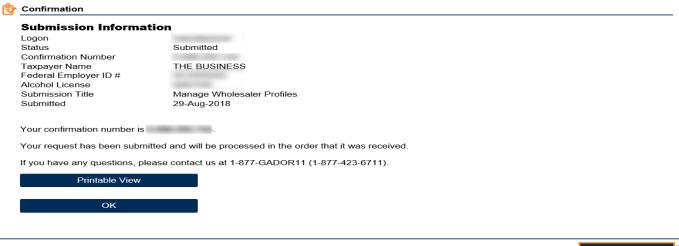

7. Review the summary of the information provided. Click the **Submit** button.

8. Click the **Yes** button to confirm you want to submit the request.

A confirmation page will be displayed. Write down your confirmation number or print the confirmation for your records.

9. Review the summary of the information provided. Click the **Submit** button.

10. Click the **Yes** button to confirm you want to submit the request.

A confirmation page will be displayed. Write down your confirmation number or print the confirmation for your records.

**NOTE:** The profile will be permanently deleted.

12. Click the **Yes** button to confirm you want to submit the request.

A confirmation page will be displayed. Write down your confirmation number or print the confirmation for your records.