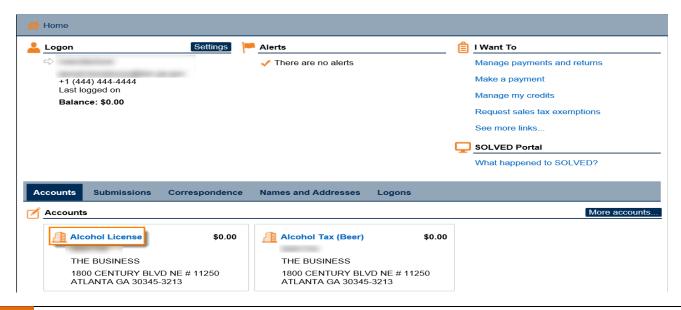

### **Creating a New Wholesaler Profile**

- 1. Go to the GTC website (<a href="https://gtc.dor.ga.gov">https://gtc.dor.ga.gov</a>) and log into your account.
- 2. Under the **Accounts** tab, click the applicable **Alcohol License** hyperlink.

## **Editing an Existing Wholesaler Profile**

- 1. Go to the GTC website (<a href="https://gtc.dor.ga.gov">https://gtc.dor.ga.gov</a>) and log into your account.
- 2. Under the **Accounts** tab, click the applicable **Alcohol License** hyperlink.

### **Deleting an Existing Wholesaler Profile**

- 1. Go to the GTC website (<a href="https://gtc.dor.ga.gov">https://gtc.dor.ga.gov</a>) and log into your account.
- 2. Under the **Accounts** tab, click the applicable **Alcohol License** hyperlink.