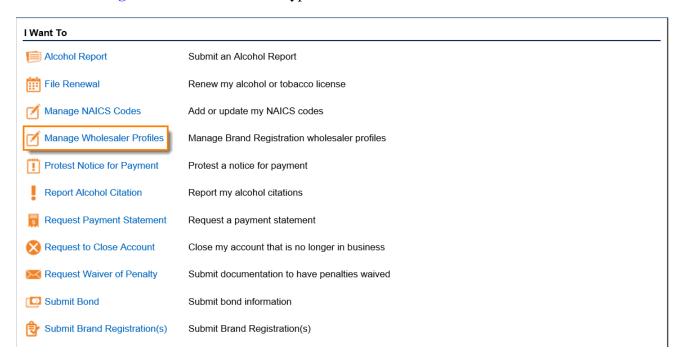

3. Under the I Want To section, click the See more links for my account hyperlink.

4. Click the Manager Wholesaler Profiles hyperlink

5. To create a new wholesaler profile, click **No** to "Are you modifying an existing wholesaler profile?" Click the **Next** button.

3. Under the I Want To section, click the See more links for my account hyperlink.

4. Click the Manager Wholesaler Profiles hyperlink

5. To modify an existing wholesaler profile, click **Yes** to "Are you modifying an existing wholesaler profile?" Click the **Next** button.

3. Under the **I Want To** section, click the **See more links for my account** hyperlink.

4. Click the Manager Wholesaler Profiles hyperlink

5. To delete an existing wholesaler profile, click **Yes** to "Are you modifying an existing wholesaler profile?" Click the **Next** button.