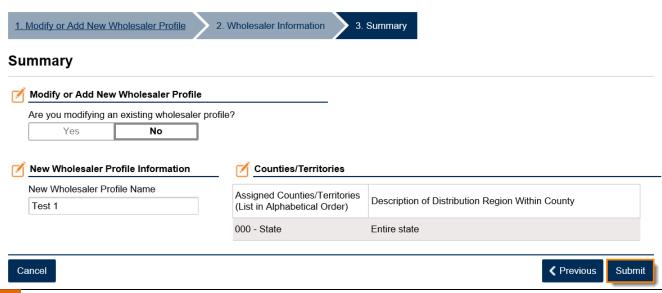

7. Review the summary of the information provided. Click the **Submit** button.

8. Click the **Yes** button to confirm you want to submit the request.

A confirmation page will be displayed. Write down your confirmation number or print the confirmation for your records.