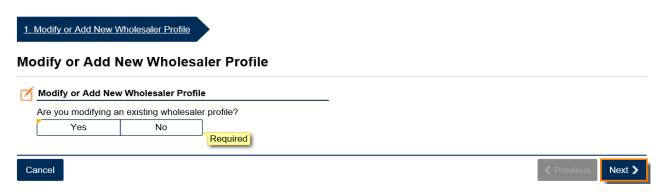

3. Under the I Want To section, click the See more links for my account hyperlink.

4. Click the Manager Wholesaler Profiles hyperlink

5. To create a new wholesaler profile, click **No** to "Are you modifying an existing wholesaler profile?" Click the **Next** button.

3. Under the I Want To section, click the See more links for my account hyperlink.

4. Click the Manager Wholesaler Profiles hyperlink

5. To modify an existing wholesaler profile, click **Yes** to "Are you modifying an existing wholesaler profile?" Click the **Next** button.

3. Under the **I Want To** section, click the **See more links for my account** hyperlink.

4. Click the Manager Wholesaler Profiles hyperlink

5. To delete an existing wholesaler profile, click **Yes** to "Are you modifying an existing wholesaler profile?" Click the **Next** button.