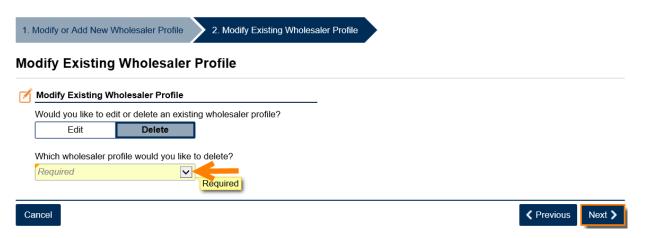

6. Select **Delete** an existing wholesaler profile.

7. Select the wholesaler profile to delete from the drop-down list. Click the **Next** button.

11. Review the summary page. Click the **Submit** button.