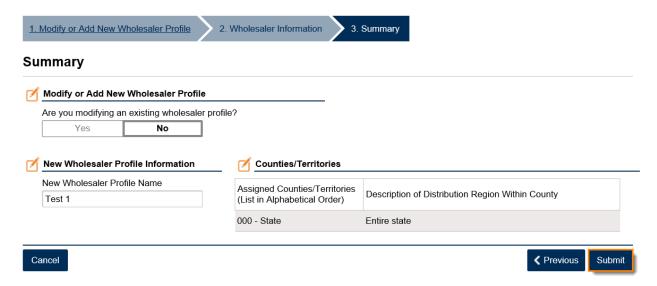

7. Review the summary of the information provided. Click the **Submit** button.

8. Click the **Yes** button to confirm you want to submit the request.

A confirmation page will be displayed. Write down your confirmation number or print the confirmation for your records.