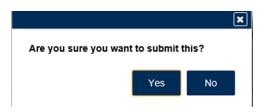

**NOTE:** The profile will be permanently deleted.

12. Click the **Yes** button to confirm you want to submit the request.

A confirmation page will be displayed. Write down your confirmation number or print the confirmation for your records.