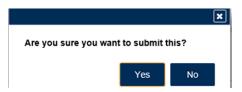

7. Review the summary of the information provided. Click the **Submit** button.

8. Click the **Yes** button to confirm you want to submit the request.

A confirmation page will be displayed. Write down your confirmation number or print the confirmation for your records.

9. Review the summary of the information provided. Click the **Submit** button.

10. Click the **Yes** button to confirm you want to submit the request.

A confirmation page will be displayed. Write down your confirmation number or print the confirmation for your records.

**NOTE:** The profile will be permanently deleted.

12. Click the **Yes** button to confirm you want to submit the request.

A confirmation page will be displayed. Write down your confirmation number or print the confirmation for your records.