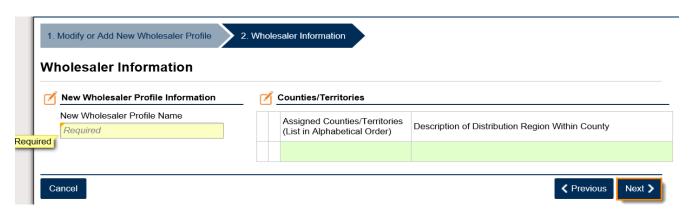

6. Enter a name for the wholesaler profile. Select the assigned counties/territories and provide a description of the distribution region within the county/territory. Continue until all counties/territories are listed. Click the **Next** button.