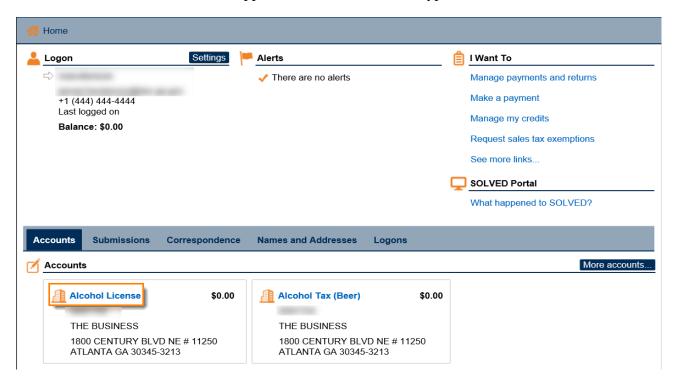

### **Creating a New Wholesaler Profile**

- 1. Go to the GTC website (<a href="https://gtc.dor.ga.gov">https://gtc.dor.ga.gov</a>) and log into your account.
- 2. Under the **Accounts** tab, click the applicable **Alcohol License** hyperlink.