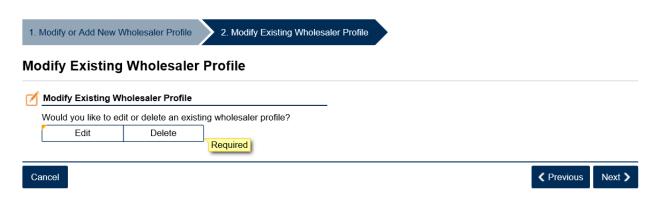

3. Under the I Want To section, click the See more links for my account hyperlink.

4. Click the Manager Wholesaler Profiles hyperlink

5. To modify an existing wholesaler profile, click **Yes** to "Are you modifying an existing wholesaler profile?" Click the **Next** button.

6. Select **Edit** an existing wholesaler profile.

7. Select the wholesaler profile to edit from the drop-down list. Click the **Next** button.

8. The information for the profile is displayed. Make any necessary changes. Click the **Next** button.