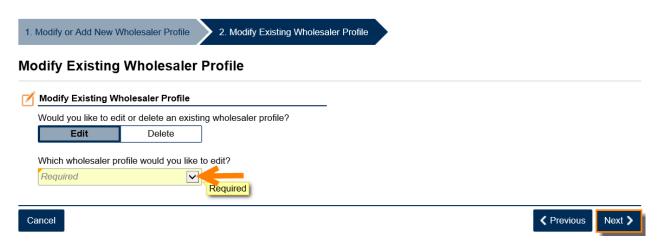

6. Select **Edit** an existing wholesaler profile.

7. Select the wholesaler profile to edit from the drop-down list. Click the **Next** button.

8. The information for the profile is displayed. Make any necessary changes. Click the **Next** button.