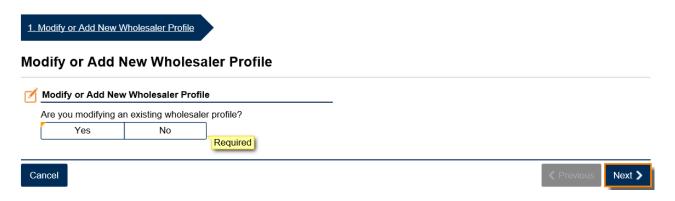

3. Under the I Want To section, click the See more links for my account hyperlink.

4. Click the Manager Wholesaler Profiles hyperlink

5. To create a new wholesaler profile, click **No** to "Are you modifying an existing wholesaler profile?" Click the **Next** button.

3. Under the I Want To section, click the See more links for my account hyperlink.

4. Click the Manager Wholesaler Profiles hyperlink

5. To modify an existing wholesaler profile, click **Yes** to "Are you modifying an existing wholesaler profile?" Click the **Next** button.

3. Under the **I Want To** section, click the **See more links for my account** hyperlink.

4. Click the Manager Wholesaler Profiles hyperlink

5. To delete an existing wholesaler profile, click **Yes** to "Are you modifying an existing wholesaler profile?" Click the **Next** button.