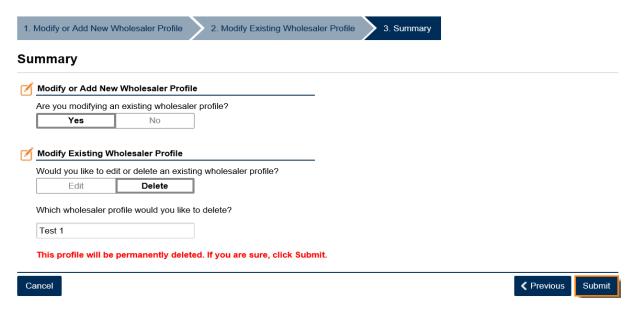

6. Select **Delete** an existing wholesaler profile.

7. Select the wholesaler profile to delete from the drop-down list. Click the **Next** button.

11. Review the summary page. Click the **Submit** button.

**NOTE:** The profile will be permanently deleted.

12. Click the **Yes** button to confirm you want to submit the request.

A confirmation page will be displayed. Write down your confirmation number or print the confirmation for your records.