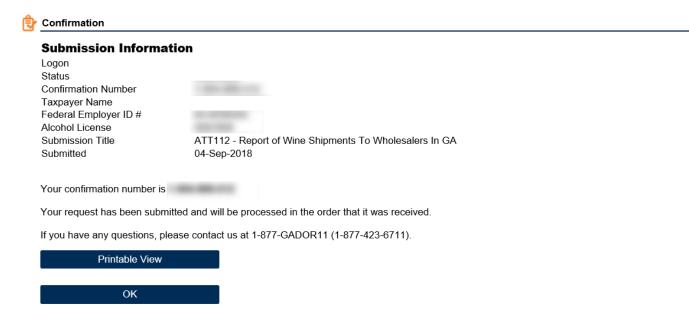

9. Click the Yes button to confirm you want to submit the request.

A confirmation page will be displayed. Write down your confirmation number or print the confirmation for your records.

Print Confirmation