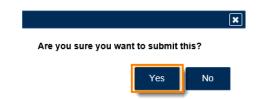

7. **Step 3**: Confirm that you want to submit the form by clicking **Yes**.

8. The **Confirmation Page** will be displayed. Write down the **Confirmation Number** or **Print** the page for your records. This request will be stored on your GTC account and can be viewed under **Submissions** tab.