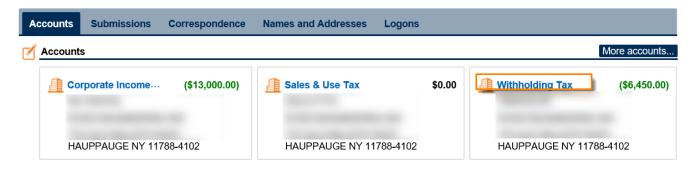

# How to Request a Withholding Tax Refund

- 1. Log into GTC (<u>https://gtc.dor.ga.gov/</u>).
- 2. Navigate to the Withholding Tax account by clicking the Account hyperlink.

3. Under the I Want To section, click See more links for my account.