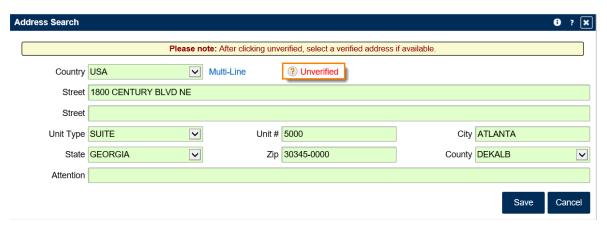

3. Provide the **business location address**.

4. Click the **Verify your address** button to validate the address.

5. Click the red **Unverified** hyperlink on the Address Search pop-up window.

6. Select a verified address, if available, by clicking the applicable **Select this address** hyperlink. If you don't have a verified address listed, you can select the address you entered. Click **OK**.

5. Provide a new **business location address** or select an existing address. Click the **Verify your address** button for new addresses.

6. Click the red **Unverified** hyperlink on the Address Search pop-up window.