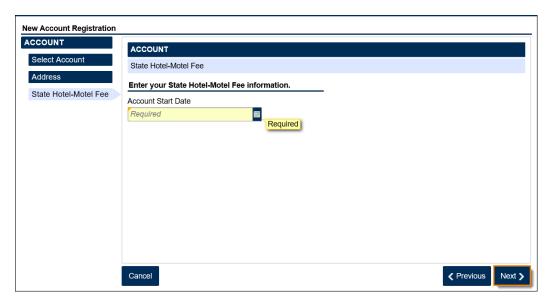

8. Enter a different mailing address, if applicable. Click the **Next** button.

- 9. Enter the **Account Start Date**. Click the **Next** button.
  - The start date for the Fireworks Excise Tax account cannot be before July 1, 2015 or before the Sales & Use Tax account start date.