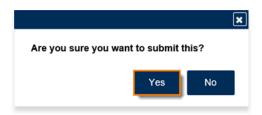

15. Review the summary of the request. Click the **Submit** button.

16. Click **Yes** to confirm you want to submit the request.

A confirmation page will appear with the confirmation number.