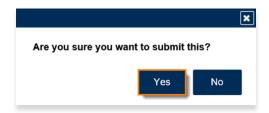

15. Review the summary of the request. Click the **Submit** button.

16. Click **Yes** to confirm you want to submit the request.

A confirmation page will appear with the confirmation number.