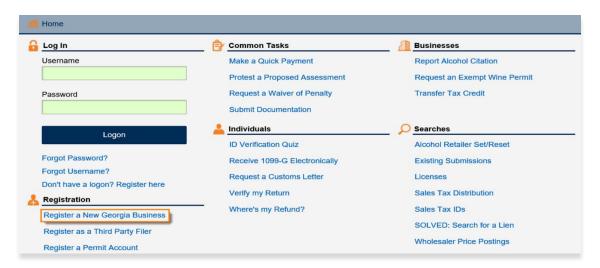

## Register a New Business for a Fireworks Excise Tax Account:

Navigate to the GTC website (<a href="https://gtc.dor.ga.gov">https://gtc.dor.ga.gov</a>), and click Register a New Georgia Business.

2. Select the **Business Type** from the drop-down list. Based on your selection, additional fields will appear. Yellow fields are required, and green fields are optional. Click the **Next** button.