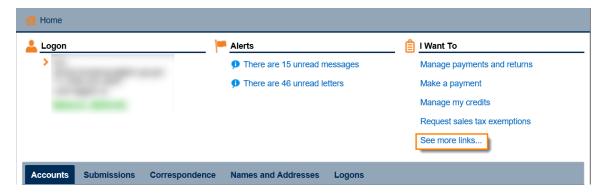

- 1. Navigate to the GTC website (<a href="https://gtc.dor.ga.gov">https://gtc.dor.ga.gov</a>), and log into your account.
- 2. On the Home screen, under the I Want To section, click See more links....