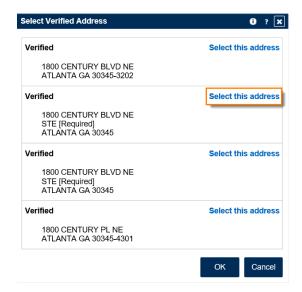

3. Provide the **business location address**.

4. Click the **Verify your address** button to validate the address.

5. Click the red **Unverified** hyperlink on the Address Search pop-up window.

6. Select a verified address, if available, by clicking the applicable **Select this address** hyperlink. If you don't have a verified address listed, you can select the address you entered. Click **OK**.

7. Select a verified address, if available, by clicking the applicable **Select this address** hyperlink. If you don't have a verified address listed, you can select the address you entered. Click **OK**.