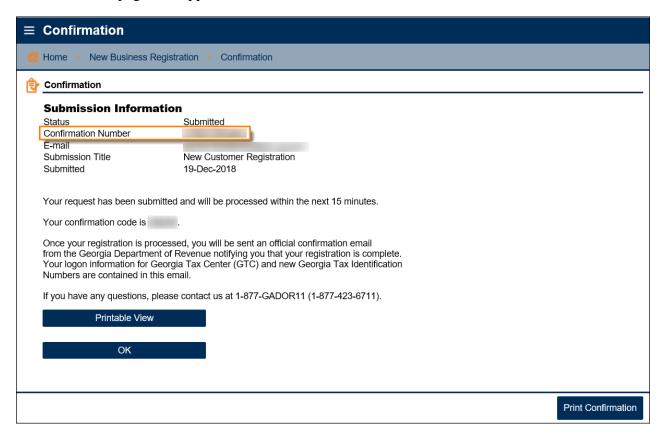

15. Review the summary of the request. Click the **Submit** button.

16. Click **Yes** to confirm you want to submit the request.

A confirmation page will appear with the confirmation number.