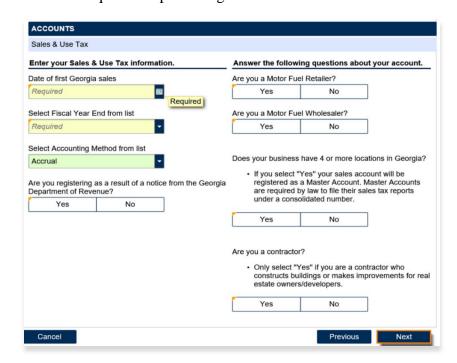

9. Answer the questions pertaining to the Sales & Use Tax account. Click the Next button.

- 10. Complete the Additional Business Information section. Type your **NAICS** code. Click the **Next** button.
  - If you do not know your NAICS code, click Enter or Click to Select Primary NAICS Code to search by keyword (e.g., fireworks or retailer).