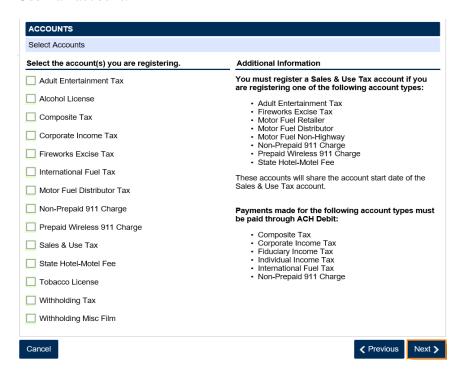

7. Enter a different mailing address, if applicable. Click the **Next** button.

- 8. Select the account(s) to register. Click the **Next** button.
  - To register for a Fireworks Excise Tax account, you must also register for a Sales & Use Tax account.