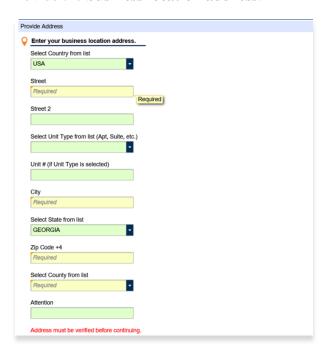

3. Provide the **business location address**.

4. Click the **Verify your address** button to validate the address.

5. Click the red **Unverified** hyperlink on the Address Search pop-up window.

6. Select a verified address, if available, by clicking the applicable **Select this address** hyperlink. If you don't have a verified address listed, you can select the address you entered. Click **OK**.