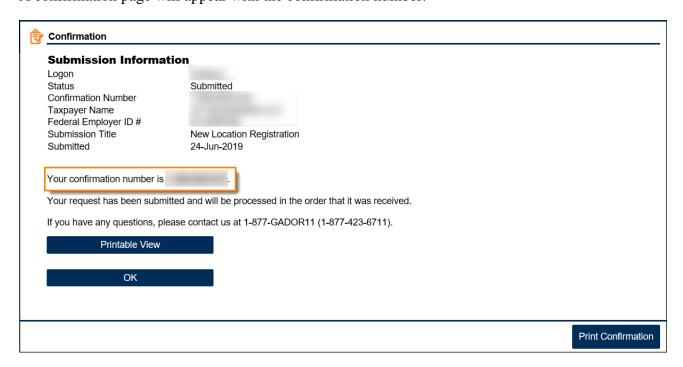

15. Review the summary of the request. Click the **Submit** button.

16. Click **Yes** to confirm you want to submit the request.

A confirmation page will appear with the confirmation number.