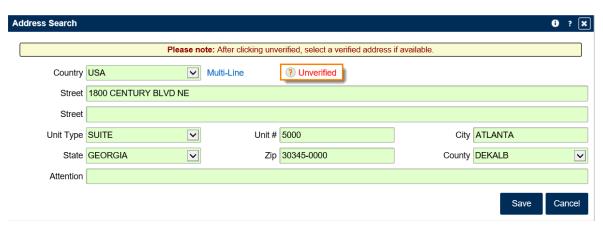

3. Provide the **business location address**.

4. Click the **Verify your address** button to validate the address.

5. Click the red **Unverified** hyperlink on the Address Search pop-up window.

6. Select a verified address, if available, by clicking the applicable **Select this address** hyperlink. If you don't have a verified address listed, you can select the address you entered. Click **OK**.

7. Select a verified address, if available, by clicking the applicable **Select this address** hyperlink. If you don't have a verified address listed, you can select the address you entered. Click **OK**.