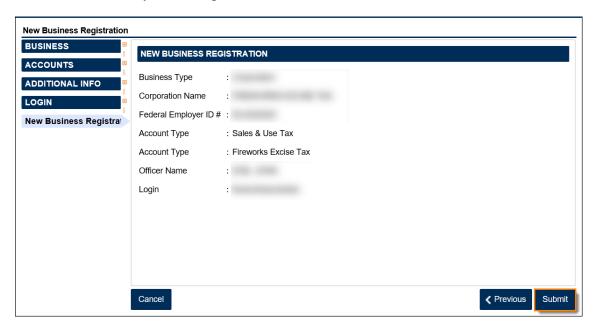

15. Review the summary of the request. Click the **Submit** button.

16. Click **Yes** to confirm you want to submit the request.

A confirmation page will appear with the confirmation number.