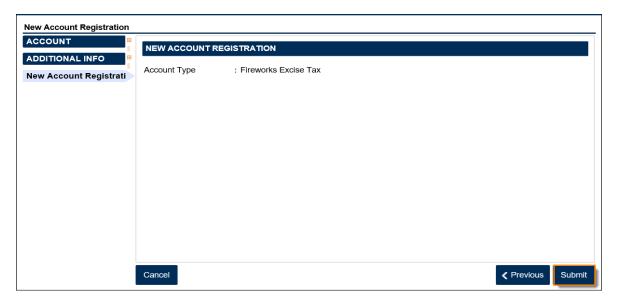

15. Review the summary of the request. Click the **Submit** button.

16. Click **Yes** to confirm you want to submit the request.

A confirmation page will appear with the confirmation number.