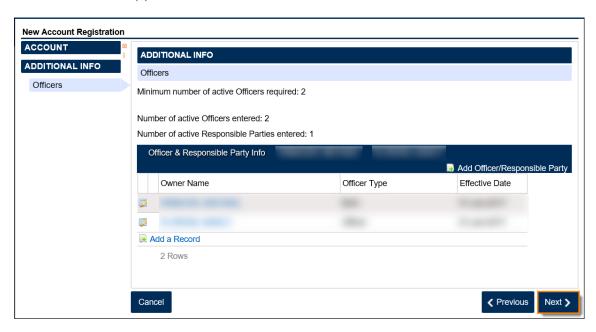

- 11. Click Add a Record to add officers and/or responsible parties.
  - You must have at least one officer registered.

12. Enter the **Officer/Responsible Party** information. To enter additional officers, click **Add Officer/Responsible Party**. Click the **Next** button after all officers/responsible parties have been entered.