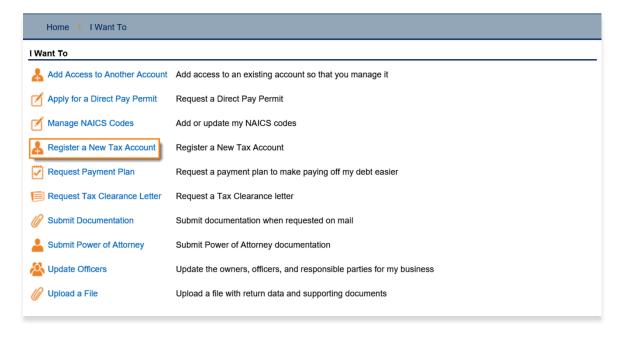

3. Click Register a New Tax Account.

- 4. Select **Firework Excise Tax** from the drop-down list. Click the **Next** button
  - You <u>must</u> have a registered Sales & Use Tax account before registering for this tax type.