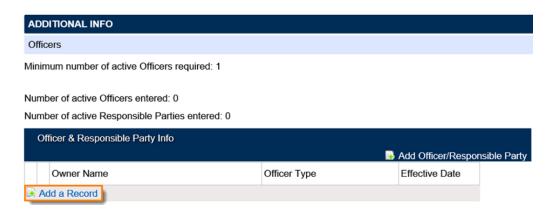

- 11. Click Add a Record to add officers and/or responsible parties.
  - You must have at least one officer registered.

12. Enter the **Officer/Responsible Party** information. To enter additional officers, click **Add Officer/Responsible Party**. Click the **Next** button after all officers/responsible parties have been entered.