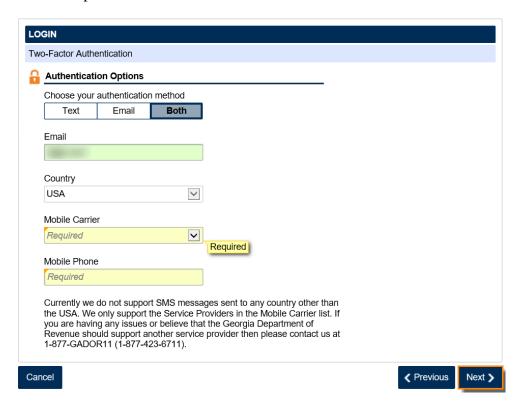

13. Enter a **Login**, **Password**, **Secret Question & Answer**, and **Contact Information** for the person who will be using the login. Click the **Next** button

14. Select the preferred **Two-Factor Authentication** method. Click the **Next** button.