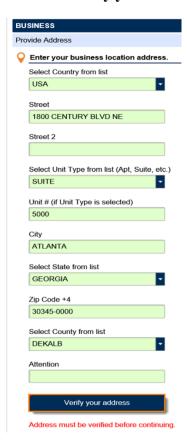

3. Provide the **business location address**.

4. Click the **Verify your address** button to validate the address.

5. Click the red **Unverified** hyperlink on the Address Search pop-up window.

6. Select a verified address, if available, by clicking the applicable **Select this address** hyperlink. If you don't have a verified address listed, you can select the address you entered. Click **OK**.