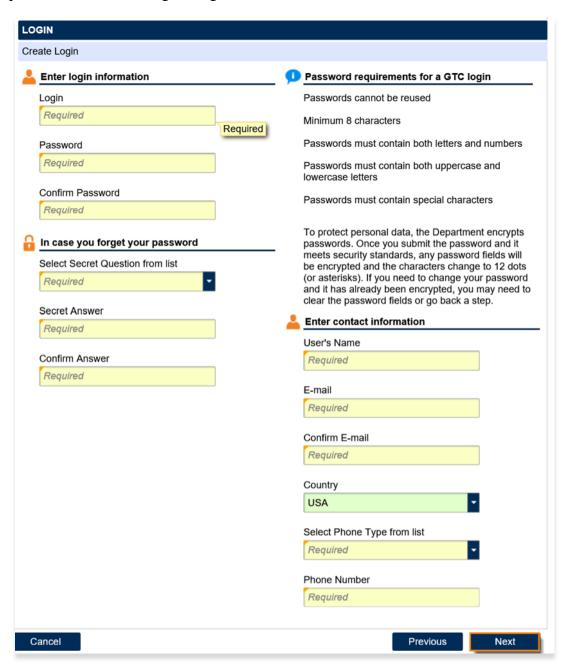

13. Enter a **Login**, **Password**, **Secret Question & Answer**, and **Contact Information** for the person who will be using the login. Click the **Next** button

14. Select the preferred **Two-Factor Authentication** method. Click the **Next** button.