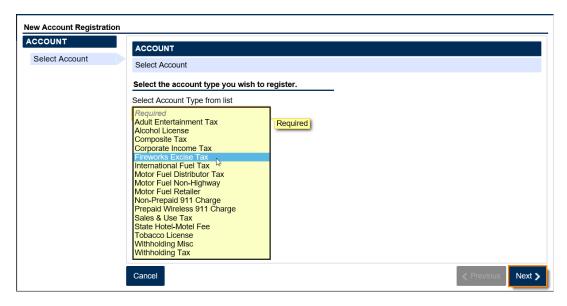

3. Click Register a New Tax Account.

- 4. Select **Firework Excise Tax** from the drop-down list. Click the **Next** button
  - You <u>must</u> have a registered Sales & Use Tax account before registering for this tax type.