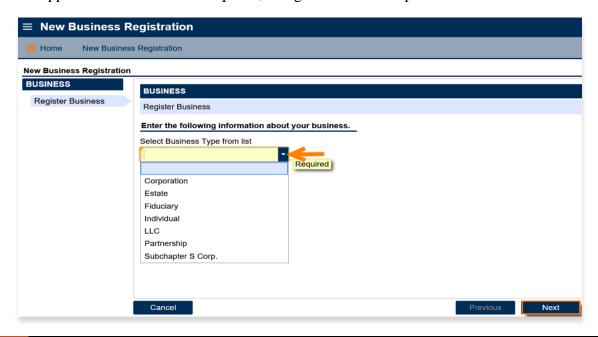

## Register a New Business for a Fireworks Excise Tax Account:

Navigate to the GTC website (<a href="https://gtc.dor.ga.gov">https://gtc.dor.ga.gov</a>), and click Register a New Georgia Business.

2. Select the **Business Type** from the drop-down list. Based on your selection, additional fields will appear. Yellow fields are required, and green fields are optional. Click the **Next** button.