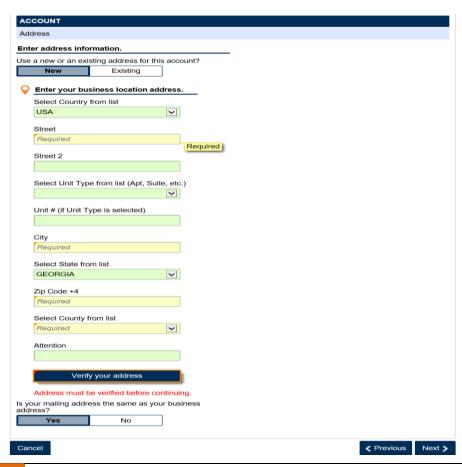

3. Provide the **business location address**.

4. Click the **Verify your address** button to validate the address.

5. Click the red **Unverified** hyperlink on the Address Search pop-up window.

6. Select a verified address, if available, by clicking the applicable **Select this address** hyperlink. If you don't have a verified address listed, you can select the address you entered. Click **OK**.

7. Enter a different mailing address, if applicable. Click the **Next** button.

- 8. Select the account(s) to register. Click the **Next** button.
  - To register for a Fireworks Excise Tax account, you must also register for a Sales & Use Tax account.