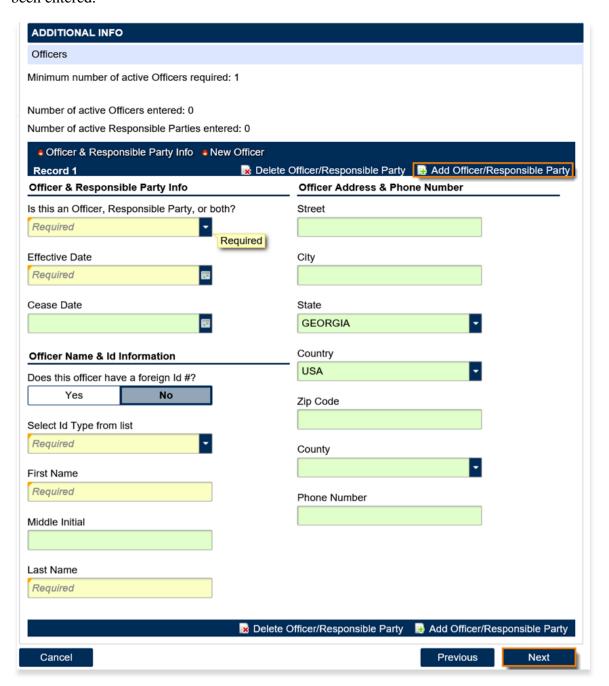

- 11. Click Add a Record to add officers and/or responsible parties.
  - You must have at least one officer registered.

12. Enter the **Officer/Responsible Party** information. To enter additional officers, click **Add Officer/Responsible Party**. Click the **Next** button after all officers/responsible parties have been entered.