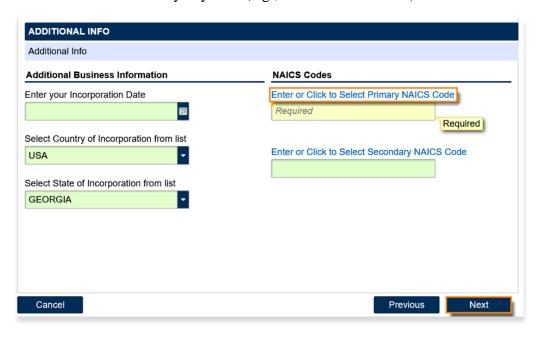

9. Answer the questions pertaining to the Sales & Use Tax account. Click the Next button.

- 10. Complete the Additional Business Information section. Type your **NAICS** code. Click the **Next** button.
  - If you do not know your NAICS code, click Enter or Click to Select Primary NAICS Code to search by keyword (e.g., fireworks or retailer).