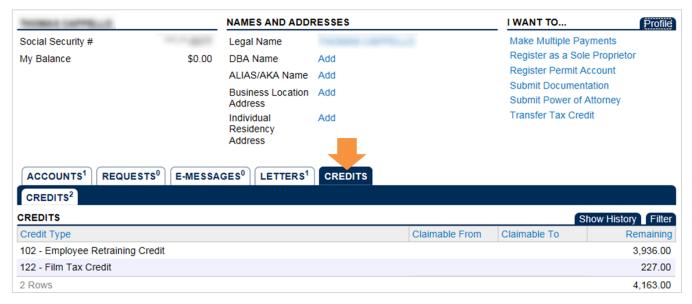

The Georgia Department of Revenue has determined that your Individual Income Tax account and/or Fiduciary Income tax account has associated tax credits. You can view and verify these tax credit balances by logging into the Georgia Tax Center (GTC) at <a href="https://gtc.dor.ga.gov">https://gtc.dor.ga.gov</a>. After logging in, tax credit balances can be seen under the **Credits Tab**.