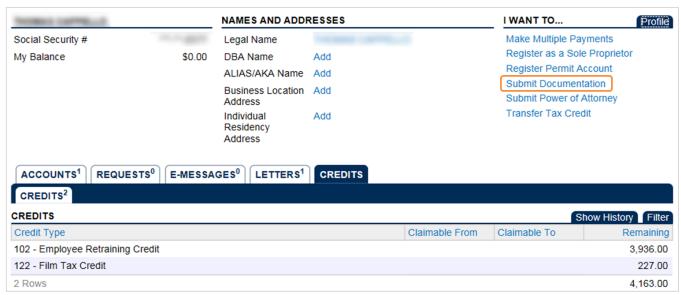

If you disagree with the amount of a credit, submit supporting documentation via GTC and call the Department at (877) 423-6711.

If you do not already have a GTC account, please follow the steps in this instructional video: <a href="http://dor.georgia.gov/videos/how-signup-online-access-individual">http://dor.georgia.gov/videos/how-signup-online-access-individual</a>.