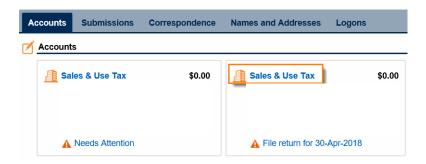

## How to File a Simple Sales Tax Return

1. Go to the GTC website (<a href="https://gtc.dor.ga.gov">https://gtc.dor.ga.gov</a>), and log into your account. Click the Sales & Use Tax account hyperlink.

2. Click on the **File Return** hyperlink for the period for which you want to file a return.