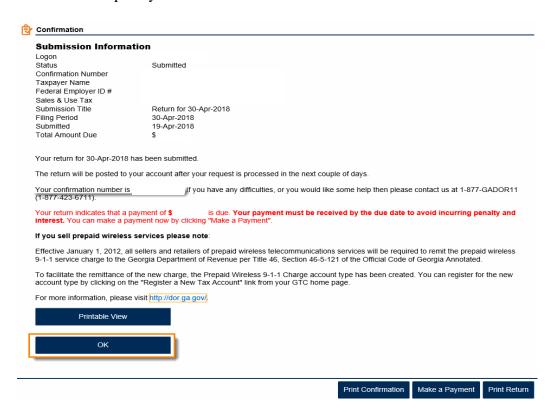

## How to File a Simple Sales Tax Return

6. Click **Yes** to confirm that you want to submit the return.

7. Write down or print your confirmation number. Click **OK** to close the form.