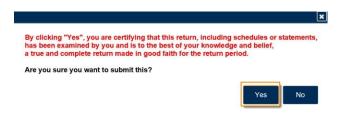

## How to File a Simple Sales Tax Return

6. Click **Yes** to confirm that you want to submit the return.

7. Write down or print your confirmation number. Click **OK** to close the form.