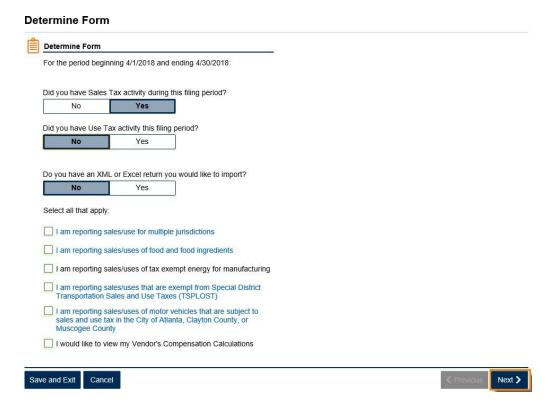

## How to File a Simple Sales Tax Return

3. Answer the questions under **Determine Form** and check the boxes that apply to your company. Click **Next**.

4. Enter your sales information on the ST-3 Short Form. Click Next.