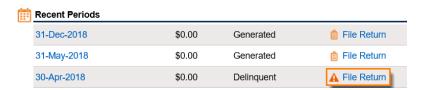

## How to File a Simple Sales Tax Return

1. Go to the GTC website (<a href="https://gtc.dor.ga.gov">https://gtc.dor.ga.gov</a>), and log into your account. Click the Sales & Use Tax account hyperlink.

2. Click on the **File Return** hyperlink for the period for which you want to file a return.