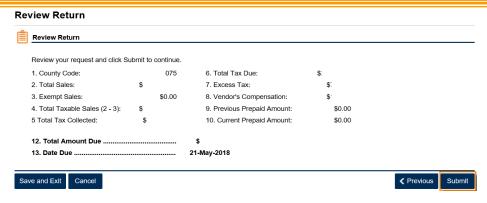

## How to File a Simple Sales Tax Return

The following documentation provides information on how to file a simple sales tax return via the Georgia Tax Center.

## How to File a Simple Sales Tax Return

1. Go to the GTC website (<a href="https://gtc.dor.ga.gov">https://gtc.dor.ga.gov</a>), and log into your account. Click the Sales & Use Tax account hyperlink.



2. Click on the **File Return** hyperlink for the period for which you want to file a return.





## How to File a Simple Sales Tax Return

3. Answer the questions under **Determine Form** and check the boxes that apply to your company. Click **Next**.



4. Enter your sales information on the ST-3 Short Form. Click Next.



5. Review the return. Click **Submit**.



## How to File a Simple Sales Tax Return



6. Click **Yes** to confirm that you want to submit the return.



7. Write down or print your confirmation number. Click **OK** to close the form.