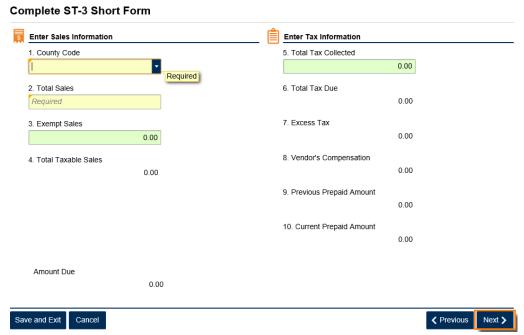

## How to File a Simple Sales Tax Return

3. Answer the questions under **Determine Form** and check the boxes that apply to your company. Click **Next**.

4. Enter your sales information on the ST-3 Short Form. Click Next.