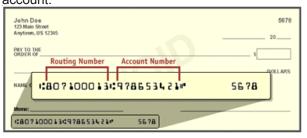

The routing number must be nine digits. The first two digits must be 01 through 12 or 21 through 32. On the sample check below, the routing number is 807100013. John Doe would use that routing number unless their financial institution instructed them to use a different routing number for direct deposits.

The account number can be up to 17 characters (both numbers and letters). Include hyphens, but omit spaces and special symbols. Enter the number from left to right and leave any unused boxes blank. On the sample check above, the account number is 978653421. Do not include the check number. On the sample check above, the check number is 5678.