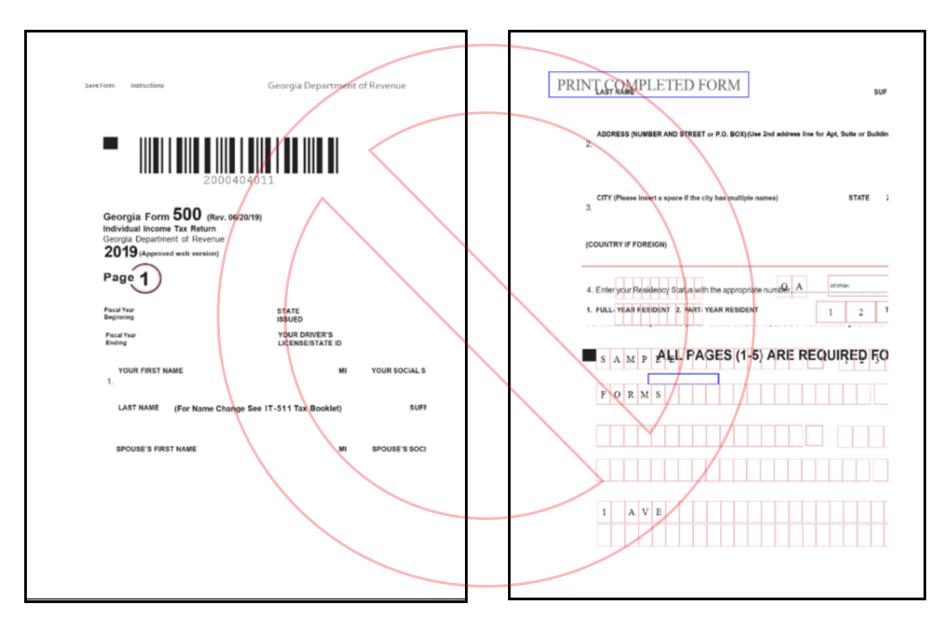

## **Example of Correct Printing**

## **Example of Incorrect Printing**

- The "Print Completed Form" button was not used. Do not use the print feature in the browser.
- The data on the form has shifted and is not directly underneath the correct label heading

## **Printing Tips**

It is important that the form is printed in the correct format to avoid delays in the processing.

- You may print in black and white or color. This does not impact the processing
- DO NOT select "print to page" or "shrink to fit"