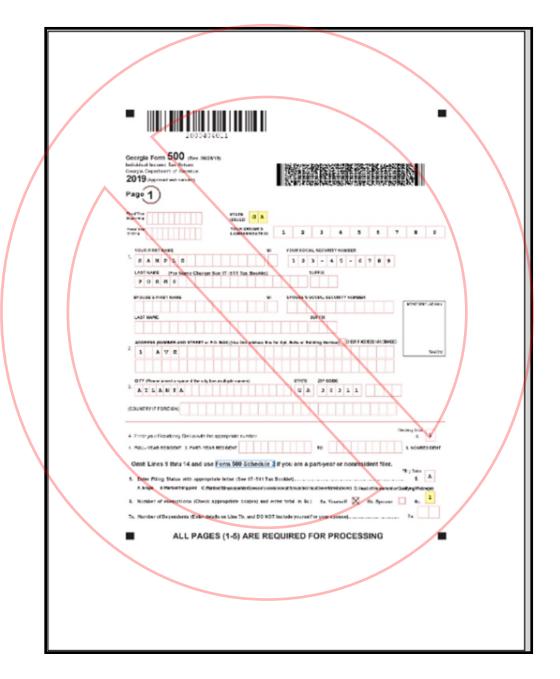

| ndi<br>Sec       | Georgia Form 500 (Rev. 06/20/19)<br>dividual Income Tax Return<br>eorgia Department of Revenue<br>2019 (Approved web version) |                               |      |     |            |      |        |        |         |           |                    |        |       |         |      |         |       |       |      |       |       |       |         |       |       |      |        |       |         |       |        |         |      |         |   |
|------------------|-------------------------------------------------------------------------------------------------------------------------------|-------------------------------|------|-----|------------|------|--------|--------|---------|-----------|--------------------|--------|-------|---------|------|---------|-------|-------|------|-------|-------|-------|---------|-------|-------|------|--------|-------|---------|-------|--------|---------|------|---------|---|
| Pa               | gę                                                                                                                            | Ċ                             | 1    | )   |            |      |        |        |         |           |                    |        |       |         |      |         |       |       |      |       |       |       |         |       |       |      |        |       |         |       |        |         |      |         |   |
| isca             | i Yea                                                                                                                         | 1                             | Т    | П   | -<br>T     | Т    | Π      | -      | Π       |           |                    |        | STA   |         | G    | А       |       |       |      |       |       |       |         |       |       |      |        |       |         |       |        |         |      |         |   |
|                  | al Ye                                                                                                                         | L                             | Ē    |     | Ť          | Ť    | Π      | t      |         |           |                    |        | YOL   | JRC     | RIVE | RIVER'S |       | 1     |      | 2     | Т     | 3     | 3       |       | 4     | :    | 5      | _     | 6       | 7     |        | 8       |      | 9       | ٦ |
|                  | YOL                                                                                                                           |                               | 185  | TN  | AM         | F    |        |        |         |           |                    |        |       |         |      |         |       |       | YOI  |       | CIAI  | SE    | CURI    |       | UMR   | FR   |        |       |         |       |        |         |      |         |   |
| 1.               | s                                                                                                                             | -                             | 1    | -   | -          | L    | E      |        |         | Γ         |                    |        |       |         |      | Π       |       | 1     |      | _     | 3     | -     | - 4     | -     |       | -    | 6      | 7     | 8       | 9     |        |         |      |         |   |
|                  | LAS                                                                                                                           | AST NAME (For Name Change See |      |     |            |      |        |        |         | іт-       | T-511 Tax Booklet) |        |       |         |      |         | -     |       | su   | JFFI  | x     |       |         |       |       |      |        | _     |         |       |        |         |      |         |   |
|                  | F                                                                                                                             | ¢                             | 3    | 2   | M          | s    |        |        |         |           |                    |        |       |         |      |         |       |       |      |       | JL    |       |         |       |       |      |        |       |         |       |        |         |      |         |   |
|                  | SPO                                                                                                                           | USE                           | "S   | IRS | TP         | IAN  | 1E     |        |         |           |                    |        |       |         |      |         | MI .  |       | SPC  | OUSE' | s sc  | си    | LSEC    | UR    | ITY N | UME  | BER    |       |         |       | _      |         |      |         | _ |
|                  |                                                                                                                               |                               |      |     |            |      |        |        |         |           |                    |        |       |         |      |         |       |       |      |       |       |       |         |       |       | 1    | DEPART | IMENT | USE ONL | *     |        |         |      |         |   |
| LAST NAME SUFFIX |                                                                                                                               |                               |      |     |            |      |        |        |         |           |                    |        |       |         |      |         |       |       |      |       |       |       |         |       |       |      |        |       |         |       |        |         |      |         |   |
|                  | _                                                                                                                             | L                             | L    | 1   | _          | _    |        |        | L       | _         | L                  | _      |       | L       |      |         | _     |       | 1    |       |       | _     | _       | 1     |       |      |        |       |         |       |        |         |      |         |   |
| 2.               | ADDRESS (NUMBER AND STREET or P.O. BOX) (Use 2nd address line for Apt, Suite or Building Number) CHECK IF ADDRESS HAS CHANGED |                               |      |     |            |      |        |        |         |           |                    |        |       |         |      |         |       |       |      |       |       |       |         |       |       |      |        |       |         |       |        |         |      |         |   |
|                  | 1                                                                                                                             | Ļ                             | 1    | • · | v          | E    | Ļ      |        | Ļ       | Ļ         | _                  | Ļ      | Ļ     | Ļ       | Ļ    |         | +     | +     | +    | +     | -     | 1     | -       |       | Ļ     |      |        |       | 4       | _     | L      |         |      | 959 7 1 | 2 |
|                  |                                                                                                                               | L                             |      |     |            |      |        |        |         |           |                    |        |       |         |      |         |       |       |      |       |       |       |         | L     |       |      |        |       |         |       |        |         |      |         |   |
| 3.               | CITY (Please insert a space if the city has multiple                                                                          |                               |      |     |            |      |        |        | e e e   | le names) |                    |        |       |         |      | STAT    | E     | z     | P CO | DE    | _     | _     |         | _     |       | _    |        |       |         |       |        |         |      |         |   |
| <i>.</i>         | λ                                                                                                                             | т                             | L    | λ   | N          | Т    | A      |        |         |           |                    |        |       |         |      |         |       |       |      | G     | A     |       | 3 0     | 1     | 2 9   | 1    |        |       |         |       |        |         |      |         |   |
| (CC              | NUN                                                                                                                           | TR                            | r IF | FOF | <b>SEI</b> | GN   | 0 0    | 1 5    |         | ۸         | Т                  | Т      | Т     | Т       | Т    |         |       |       |      | Т     | Т     | Т     | Τ       | Т     | Т     | Т    | Т      | Г     |         |       |        |         |      |         |   |
|                  |                                                                                                                               |                               |      |     |            |      | _      |        | _       |           | 1                  |        |       | _       |      | _       |       |       |      |       |       |       |         |       |       |      | _      | -     |         |       |        |         |      |         | _ |
| 4                | Ent                                                                                                                           |                               |      | Re  | id         | -    |        | atur   | . savit | h th      |                    | nron   | riate |         | mbe  |         |       |       |      |       |       |       |         |       |       |      |        |       |         | F     | leside | ncy Sta |      | 1       |   |
|                  |                                                                                                                               |                               |      |     |            |      | -      |        |         |           |                    | ESID   |       | <b></b> |      | ·       |       |       |      |       |       | то    | , [     |       | 1     |      |        |       |         |       | ٦,     |         | · L  |         |   |
|                  |                                                                                                                               |                               |      |     |            |      |        |        |         |           |                    |        |       | -       |      |         |       | -     | -    |       |       |       |         | +     | -     |      |        | +     |         |       |        |         |      |         |   |
| C                | )mi                                                                                                                           | t l                           | .in  | es  | 91         | hr   | u 1    | 4 a    | nd      | use       | Ē                  | orm    | n 50  | 0 5     | Scho | edul    | e 3 i | if yo | ou   | are   | a p   | art   | -yea    | r o   | r no  | onre | esic   | len   | t file  | er.   | File   | ng Stat | us m | _       |   |
| 5.               |                                                                                                                               |                               |      | -   |            |      |        |        |         |           |                    |        |       |         |      | 511 T   |       |       |      |       |       |       |         |       |       |      |        |       |         |       |        | 5       | - L  | λ       |   |
|                  | A :                                                                                                                           | Sing                          | le   | B.I | Mar        | ried | filing | j joir | nt (    | C. Ma     | mied               | filing | sep   | arate   | (Spo | use's : | ocial | Isecu | nity | numb  | er mu | ust b | e enter | red a | above | ) D. | Head   | ofH   | ouseh   | oldor | ) mil  | ying V  | hdow | (er)    |   |