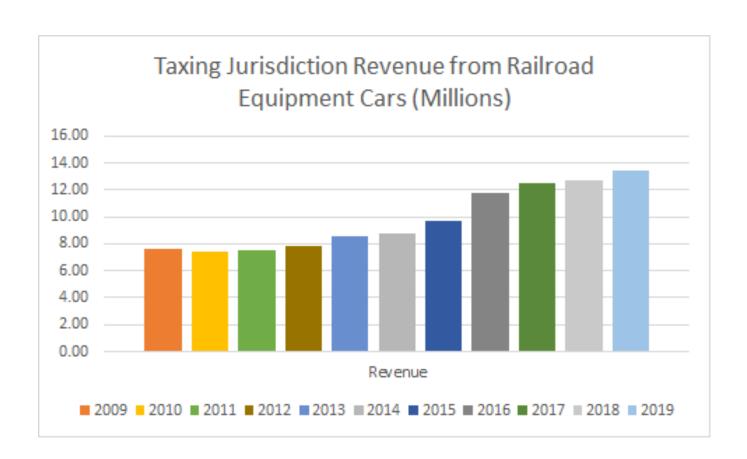

#### Railroad Equipment Ad Valorem Tax History

Railroad equipment car companies are companies that own or lease railcars, but do not operate as a railroad. Their cars move over the rails of railroad companies. Railroad equipment car companies are also referred to as private car lines. There are a variety of types of companies that fall under our railroad equipment car statute Code Section 48-5-519. Some of these companies own vast fleets of railcars that they lease out, while others are small manufacturing companies owning only a few railcars for the purpose of transporting their own product. We tax these companies based on the movement of their railcars through the State of Georgia.

Legislation became effective January 1, 1981, which brought about a complete change in the way the private cars are taxed in Georgia for ad valorem purposes. Before January 1, 1981, the cars were subject only to the quarter-mill state tax. The total taxes generated by equipment car companies amounted to approximately \$15,000. As of January 1, 1981, the cars became subject to tax in every taxing jurisdiction in Georgia that had railroad track. This meant that every equipment car company traveling through Georgia would be paying taxes in every taxing jurisdiction with rail track, based on the ratio of miles of track in that jurisdiction to total miles of track in the State. The mill rate in each taxing district would be used to compute the tax.

It became apparent that if the equipment car companies paid their taxes directly to each taxing district, as the regular public utilities do, each company would have to write about 750 checks, many for less than \$1.00. In order to make the taxation of equipment cars more manageable, the General Assembly amended their original bill to provide for the *central collection and disbursement* of these taxes. Therefore, the Revenue Department assesses and collects Ad Valorem taxes on railroad equipment cars for the counties and disburses the tax dollars collected from the railroad equipment car companies to local taxing districts eligible to receive payment.