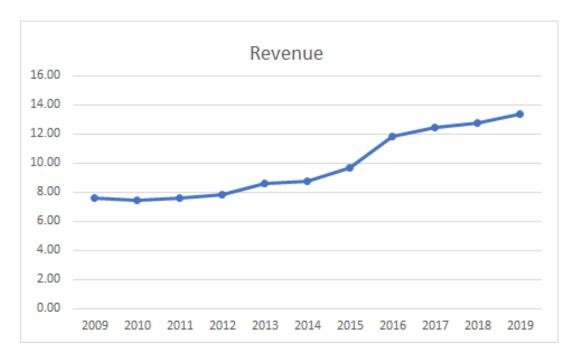

#### Railroad Equipment Ad Valorem Tax History

Railroad equipment car companies are companies that own or lease railcars, but do not operate as a railroad. Their cars move over the rails of railroad companies. Railroad equipment car companies are also referred to as private car lines. There are a variety of types of companies that fall under our railroad equipment car statute Code Section 48-5-519. Some of these companies own vast fleets of railcars that they lease out, while others are small manufacturing companies owning only a few railcars for the purpose of transporting their own product. We tax these companies based on the movement of their railcars through the State of Georgia.

Legislation became effective January 1, 1981, which brought about a complete change in the way the private cars are taxed in Georgia for ad valorem purposes. Before January 1, 1981, the cars were subject only to the quarter-mill state tax. The total taxes generated by equipment car companies amounted to approximately \$15,000. As of January 1, 1981, the cars became subject to tax in every taxing jurisdiction in Georgia that had railroad track. This meant that every equipment car company traveling through Georgia would be paying taxes in every taxing jurisdiction with rail track, based on the ratio of miles of track in that jurisdiction to total miles of track in the State. The mill rate in each taxing district would be used to compute the tax.

It became apparent that if the equipment car companies paid their taxes directly to each taxing district, as the regular public utilities do, each company would have to write about 750 checks, many for less than \$1.00. In order to make the taxation of equipment cars more manageable, the General Assembly amended their original bill to provide for the *central collection and disbursement* of these taxes. Therefore, the Revenue Department assesses and collects Ad Valorem taxes on railroad equipment cars for the counties and disburses the tax dollars collected from the railroad equipment car companies to local taxing districts eligible to receive payment.