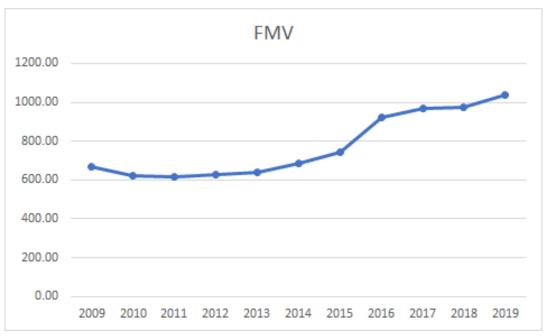

#### COMPARISON BETWEEN RAILROAD EQUIPMENT CAR DIGESTS

|                              | 2017           | 2018           | 2019           |
|------------------------------|----------------|----------------|----------------|
| TOTAL GA CAR WHEEL MILES     | 590,162,619    | 632,613,000    | 663,900,682    |
| TOTAL CAR WHEEL MILES        | 23,170,799,595 | 24,991,140,685 | 26,023,274,453 |
| TOTAL GA FAIR MARKET VALUE   | 968,616,364    | 975,598,733    | 1,039,230,931  |
| TOTAL 100% FAIR MARKET VALUE | 42,357,086,352 | 43,186,610,873 | 44,518,107,327 |
| TOTAL ASSESSED VALUE         | 385,291,103    | 391,227,391    | 417,216,867    |
| TOTAL NUMBER OF COMPANIES    | 380            | 390            | *312           |