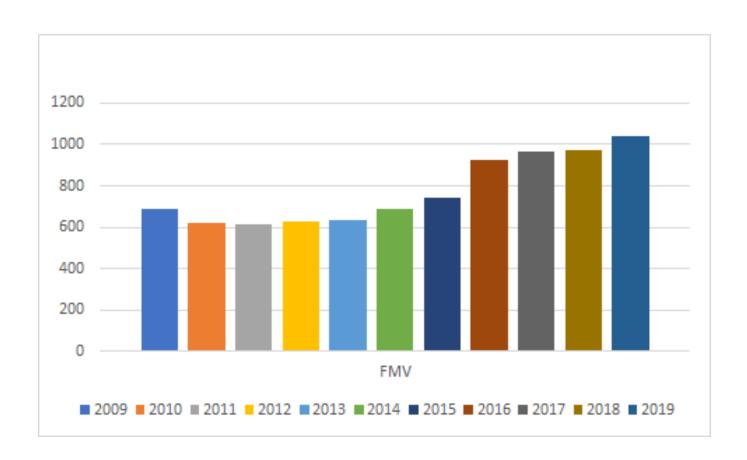

#### COMPARISON BETWEEN RAILROAD EQUIPMENT CAR DIGESTS

|                              | 2017           | 2018           | 2019           |
|------------------------------|----------------|----------------|----------------|
| TOTAL GA CAR WHEEL MILES     | 590,162,619    | 632,613,000    | 663,900,682    |
| TOTAL CAR WHEEL MILES        | 23,170,799,595 | 24,991,140,685 | 26,023,274,453 |
| TOTAL GA FAIR MARKET VALUE   | 968,616,364    | 975,598,733    | 1,039,230,931  |
| TOTAL 100% FAIR MARKET VALUE | 42,357,086,352 | 43,186,610,873 | 44,518,107,327 |
| TOTAL ASSESSED VALUE         | 385,291,103    | 391,227,391    | 417,216,867    |
| TOTAL NUMBER OF COMPANIES    | 380            | 390            | *312           |