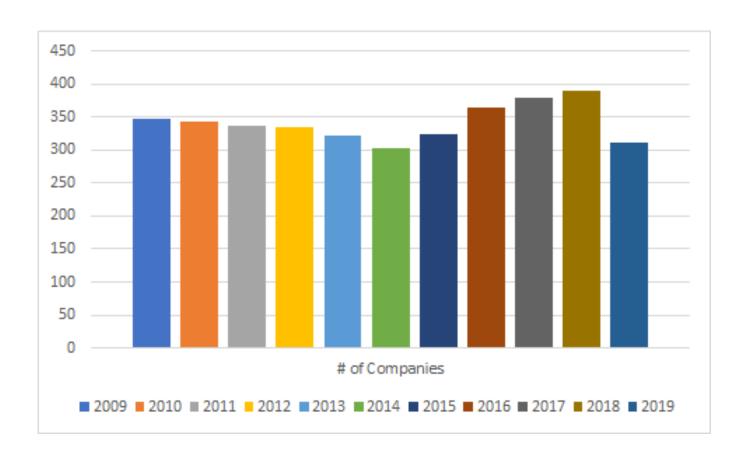

#### COMPARISON BETWEEN RAILROAD EQUIPMENT CAR DIGESTS

|                              | 2017           | 2018           | 2019           |
|------------------------------|----------------|----------------|----------------|
| TOTAL GA CAR WHEEL MILES     | 590,162,619    | 632,613,000    | 663,900,682    |
| TOTAL CAR WHEEL MILES        | 23,170,799,595 | 24,991,140,685 | 26,023,274,453 |
| TOTAL GA FAIR MARKET VALUE   | 968,616,364    | 975,598,733    | 1,039,230,931  |
| TOTAL 100% FAIR MARKET VALUE | 42,357,086,352 | 43,186,610,873 | 44,518,107,327 |
| TOTAL ASSESSED VALUE         | 385,291,103    | 391,227,391    | 417,216,867    |
| TOTAL NUMBER OF COMPANIES    | 380            | 390            | *312           |